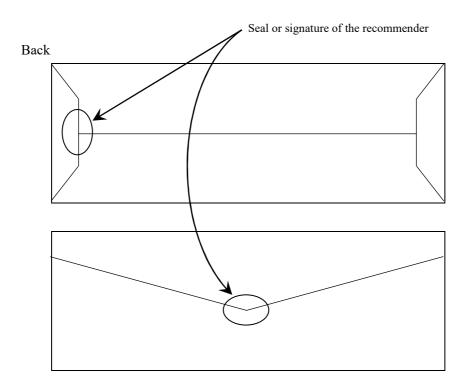

- Note 1. Leave the "App. No." field blank. (\*1) Note 2. This letter should be sealed in an envelope.

## Style of an envelope for a Letter of Recommendation

## Front

## Letter of Recommendation

FOR: (Applicant's name)

BY: (Recommender's name)

Note 1. Use a regular envelope.

Note 2. The envelope must be sealed by the recommender with the seal or signature.